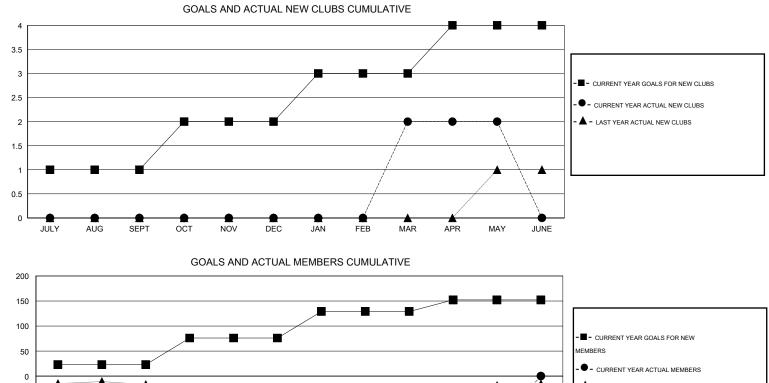

## LOCATION TEXAS

| Clubs                 |                  |                     |                            |                             | Members               |                    |                                  |                              |                             |
|-----------------------|------------------|---------------------|----------------------------|-----------------------------|-----------------------|--------------------|----------------------------------|------------------------------|-----------------------------|
| RESULTS FOR 2013-2014 |                  |                     |                            |                             | RESULTS FOR 2013-2014 |                    |                                  |                              |                             |
| QUARTER               | NEW CLUB<br>GOAL | ACTUAL NEW<br>CLUBS | ACTUAL<br>DROPPED<br>CLUBS | ACTUAL NET<br>GAIN/<br>LOSS | QUARTER               | NEW MEMBER<br>GOAL | ACTUAL TOTAL<br>MEMBERS<br>ADDED | ACTUAL<br>DROPPED<br>MEMBERS | ACTUAL NET<br>GAIN/<br>LOSS |
| JULY/AUG/SEPT         | 1                | 0                   | 2                          | -2                          | JULY/AUG/SEPT         | 23                 | 72                               | 190                          | -118                        |
| OCT/NOV/DEC           | 1                | 0                   | 0                          | 0                           | OCT/NOV/DEC           | 53                 | 62                               | 99                           | -37                         |
| JAN/FEB/MAR           | 1                | 2                   | 0                          | 2                           | JAN/FEB/MAR           | 53                 | 95                               | 76                           | 19                          |
| APR/MAY/JUNE          | 1                | 0                   | 0                          | 0                           | APR/MAY/JUNE          | 23                 | 71                               | 27                           | 44                          |

- LAST YEAR ACTUAL MEMBERS

| DROPPED CLUBS: 2 DROPPED MEMBERS          | 55 CLUBS OF 72 ADDED 1 OR MORE<br>NEW MEMBERS | GENDER DISTRIBUTION<br>MALE 1,414 (66.51%)<br>FEMALE 712 (33.49%) |                   |  |
|-------------------------------------------|-----------------------------------------------|-------------------------------------------------------------------|-------------------|--|
| DECEASED21CLUB CANCELLED0OTHER371TOTAL392 | CLICK HERE FOR HEALTH<br>ASSESSMENT DATA      | FAMILY UNIT MEMBERS<br>HEAD OF HOUSEHOLD<br>NON-HEAD OF HOUSEHOLD | 330<br>162<br>168 |  |